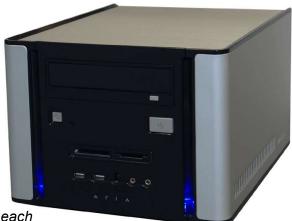

#### Hardware :

•Dimension 26.9 cm x 33.5 cm x 20 cm weight 6 Kg •Alimentation 110/230V /50Hz Max power : 300W •PC 3.4 GHz with operating system Windows XP or 2000. •4 inputs for PAL camera (model LPR Box-4) or 8 inputs (model LPR Box-8)