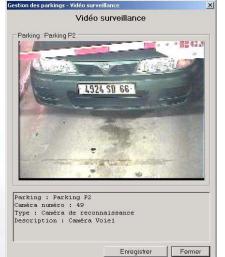

Survey and filing of each passage.

·Automatic vehicle detection or with signal carried through an optional I/O card.

•Vehicle recognition meantime : 0,5 s.

 Filing of each vehicle's passage with .jpg format. •Several LPR-Box can be linked to an Ethernet network with the possibility to centralize data on only one LPR-Box.